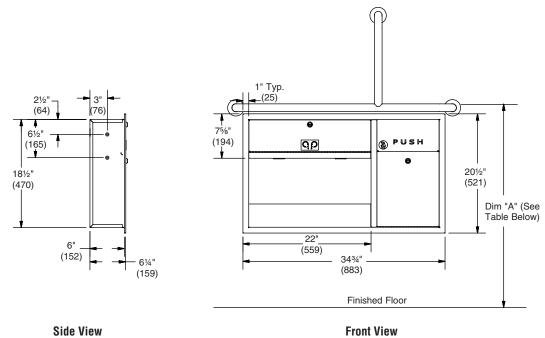

#### Installation

Verify all rough-in dimensions prior to installation. Requires rough wall opening 33-3/16" W x 18-7/8" H x 6-1/4" D. Secure with mounting screws (not included) at holes provided.

Overall dimensions: 34-3/4" W x 20-1/2" H x 6-1/4" D.

## Dimensions (mm)

Grab bars must be ordered separately. To learn more about Bradley's wide variety of grab bar configurations, visit bradleycorp.com.

| Dim. "A" Key                                                                  | For Dim.  | Top of Rough | Bottom of Rough | For Bottom Toilet Paper      |
|-------------------------------------------------------------------------------|-----------|--------------|-----------------|------------------------------|
| Surface:                                                                      | "A"       | Wall Opening | Wall Opening    | Opening Lower Lip @ Dim. "A" |
| Top of 1½" grab<br>bar (installed with<br>1½" clearance) to<br>finished floor | 36" (914) | 33" (838)    | 14-1/8" (362 )  | 22-1/2" (572 )               |

Rough wall opening: 33" W x 18-7/8" H x 6-1/4" D